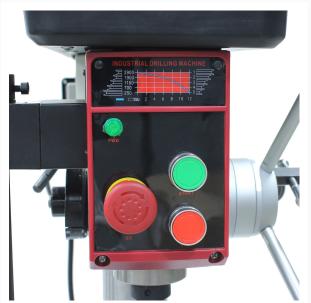

## **DP-1000E Belt Driven Drill Press**

## **Product Images**





## **Short Description**

## **Additional Information**

| Stock Number                           | BA9-1022128                                               |
|----------------------------------------|-----------------------------------------------------------|
| Base Dimensions (In.)                  | 23" x 16"                                                 |
| Base Size (In.)                        | 23" x 16"                                                 |
| Certification                          | CE                                                        |
| Chuck Size (In.)                       | B-16 1-16mm Keyless Chuck, MT2 to B16 Arbor,<br>Drift Key |
| Column Diameter (In.)                  | 3-1/8                                                     |
| Drilling Capacity