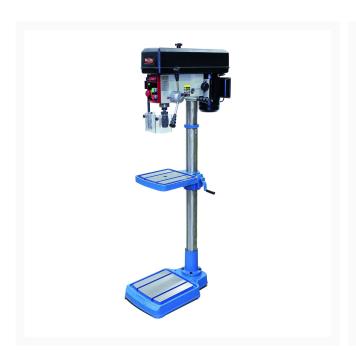

## **DP-1000E Belt Driven Drill Press**

## **Product Images**





## **Short Description**

## **Additional Information**

| Stock Number                           | BA9-1022128                                               |
|----------------------------------------|-----------------------------------------------------------|
| Base Dimensions (In.)                  | 23" x 16"                                                 |
| Base Size (In.)                        | 23" x 16"                                                 |
| Certification                          | CE                                                        |
| Chuck Size (In.)                       | B-16 1-16mm Keyless Chuck, MT2 to B16 Arbor,<br>Drift Key |
| Column Diameter (In.)                  | 3-1/8                                                     |
| Drilling Capacit