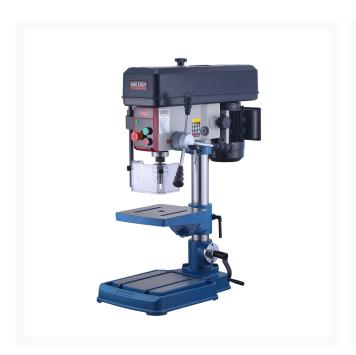

## DP-4016B - 16" Bench Top Drill Press

## **Product Images**





## **Short Description**

## **Additional Information**

| Stock Number                           | BA9-1228212                  |
|----------------------------------------|------------------------------|
| Base Size (In.)                        | 10.63" x 10.03"              |
| Chuck Size (In.)                       | .03"625" (B16)               |
| Column Diameter (In.)                  | 2-3/4                        |
| Distance Base to Spindle (Min.) (In.)  | 22.83                        |
| Drilling Capacity Mild Steel (In.)     | 3/4                          |
| Headstock Movement                     | Yes (360 degrees)            |
| Input Power                            | 110 Volt                     |
| Model Number                           | DP-4016B                     |