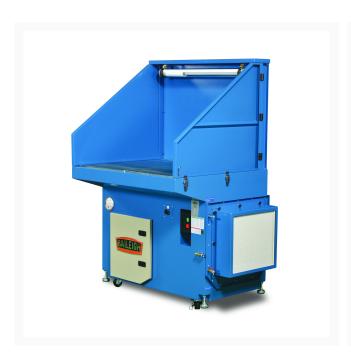

## Heavy Duty Downdraft Table | DDTM-4840-HD

## **Additional Information**

| Stock Number                  | BA9-1017589                                                                                  |
|-------------------------------|----------------------------------------------------------------------------------------------|
| Filter Size (W x L x D) (In.) | Aluminum - 11.3" x 23.8" x 0.86", Cartridge x 2 -<br>Ø11.25" x 13"L, HEPA - 18" x 20" x 5.9" |
| Maximum CFM                   | 1350.0000                                                                                    |
| Model Number                  | DDTM-4840-HD                                                                                 |
| Motor (HP)                    | 2HP, 230V,3ph                                                                                |
| Prop 65                       | Cancer and Reproductive Harm                                                                 |
| Style (Type)                  | Dust Collector                                                                               |
| Warranty                      | 1 Year                                                                                       |
| Gross Weight                  | 950.0                                                                                        |
| Net weight                    | 950.0                                                                                        |
| Filter Type                   | 3 Stage Filter                                                                               |