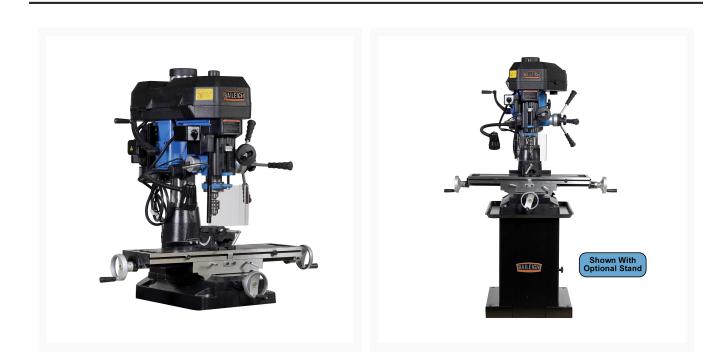

## VMD-18 - 18" Mill Drill with R-8 Taper

## **Product Images**



## **Short Description**

## **Additional Information**

| Stock Number                      | BA9-1231788                  |
|-----------------------------------|------------------------------|
| Base Dimensions (In.)             | 15-3/4 x 23-3/4              |
| Column Diameter (In.)             | 4-1/2                        |
| Drilling Capacity (In.)           | 1.5                          |
| Model Number                      | VMD-18                       |
| Motor (HP)                        | 1-1/2 HP, 115V, 1Ph          |
| Number of Spindle Speeds          | 12                           |
| Prop 65                           | Cancer and Reproductive Harm |
| Quill Diameter (In.)              | 3"                           |
| Range of Spindle Speeds (RPM)     | 150-3000