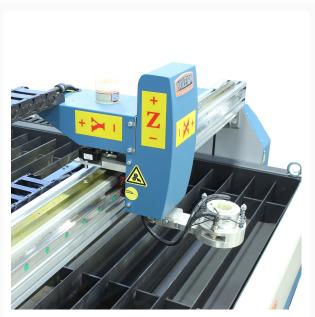

## PT-44AH-W - CNC Plasma Table

## **Additional Information**

| Stock Number                          | BA9-1225307                          |
|---------------------------------------|--------------------------------------|
| Approx. Pressure (Tons)               | Depends on Plasma System Chosen      |
| Drive                                 | Stepper Motor                        |
| Input Power                           | 220V / 1-phase                       |
| Model Number                          | PT-44AH-W                            |
| Prop 65                               | Cancer and Reproductive Harm         |
| Shipping Dimensions (L x W x H) (In.) | 90.5" x 90.5" x 52"                  |
| Software                              | BobCAD-Cam Express software included |
| Table Dimensions (In.)                | 67" x 64" (1702 x 1626mm)            |
| Table Height (In.)                    | 19.6 (500mm)                         |
| Warranty                              | 1 Year                               |
| Z-Axis Travel (In.)                   | 3.4" (86mm)                          |
| Gross Weight                          | 2450.0                               |
| SAP Net weight                        | 2450.0                               |
| Machine Weight (lbs.)                 | 2293lbs. (1040kg)                    |