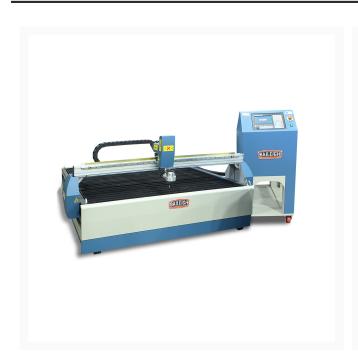

## PT-44AH-W - CNC Plasma Table

## **Additional Information**

| Stock Number                          | BA9-1225307                          |
|---------------------------------------|--------------------------------------|
| Approx. Pressure (Tons)               | Depends on Plasma System Chosen      |
| Drive                                 | Stepper Motor                        |
| Input Power                           | 220V / 1-phase                       |
| Model Number                          | PT-44AH-W                            |
| Prop 65                               | Cancer and Reproductive Harm         |
| Shipping Dimensions (L x W x H) (In.) | 90.5" x 90.5" x 52"                  |
| Software                              | BobCAD-Cam Express software included |
| Table Dimensions (In.)                | 67" x 64" (1702 x 1626mm)            |
| Table Height (In.)                    | 19.6 (500mm)                         |
| Warranty                              | 1 Year                               |
| Z-Axis Travel (In.)                   | 3.4" (86mm)                          |
| Gross Weight                          | 2450.0                               |
| SAP Net weight                        | 2450.0                               |
| Machine Weight (lbs.)                 | 2293lbs. (1040kg)                    |