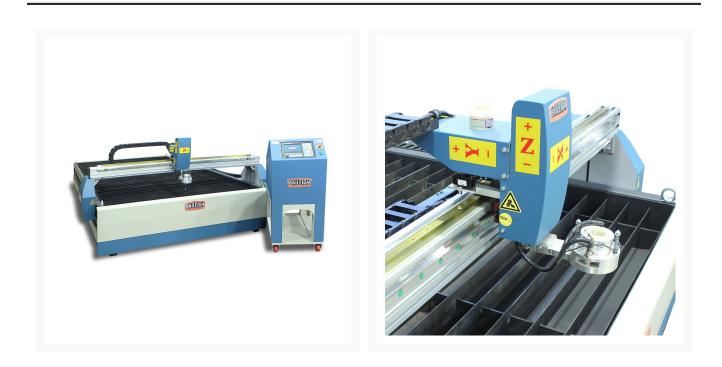

## **PT-48AH-W - CNC Plasma Table**

## **Product Images**



## **Short Description**

## **Additional Information**

| Stock Number                          | BA9-1225308                          |
|---------------------------------------|--------------------------------------|
| Approx. Pressure (Tons)               | Depends on Plasma System Chosen      |
| Drive                                 | Stepper Motor                        |
| Input Power                           | 220V / 1-phase                       |
| Model Number                          | PT-48AH-W                            |
| Prop 65                               | Cancer and Reproductive Harm         |
| Shipping Dimensions (L x W x H) (In.) | 142" x 90.5" x 52"                   |
| Software                              | BobCAD-Cam Express software included |
| Table Dime