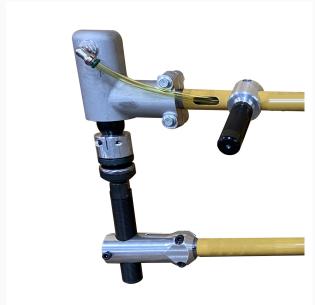

## AH-24R Hand Held Planishing Hammer

## **Product Images**

## **Additional Information**

| Stock Number                          | BA9-AH24R                       |
|---------------------------------------|---------------------------------|
| Aluminum Capacity (Gauge)             | 14.0000                         |
| Included Tooling                      | Flat 2", 3", 6", 12", 24" Radii |
| Input Power                           | 90 - 120 Psi.                   |
| Mild Steel Capacity (Gauge)           | 16.0000                         |
| Model Number                          | AH-24R                          |
| Prop 65                               | Cancer and Reproductive Harm    |
| Range of Speeds                       | 3200 beats / minute             |
| Shipping Dimensions (L x W x H) (In.) | 60x44x68                        |
| Throat Depth (In.)                    | 24" adjustable                  |
| Weight (Lbs.)                         | 275                             |
| Tooling Height Adjustment (In.)       | 11                              |