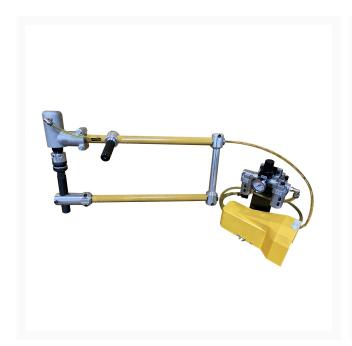

## AH-24R Hand Held Planishing Hammer

## **Product Images**

## **Additional Information**

| Stock Number                          | BA9-AH24R                       |
|---------------------------------------|---------------------------------|
| Aluminum Capacity (Gauge)             | 14.0000                         |
| Included Tooling                      | Flat 2", 3", 6", 12", 24" Radii |
| Input Power                           | 90 - 120 Psi.                   |
| Mild Steel Capacity (Gauge)           | 16.0000                         |
| Model Number                          | AH-24R                          |
| Prop 65                               | Cancer and Reproductive Harm    |
| Range of Speeds                       | 3200 beats / minute             |
| Shipping Dimensions (L x W x H) (In.) | 60x44x68                        |
| Throat Depth (In.)                    | 24" adjustable                  |
| Weight (Lbs.)                         | 275                             |
| Tooling Height Adjustment (In.)       | 11                              |