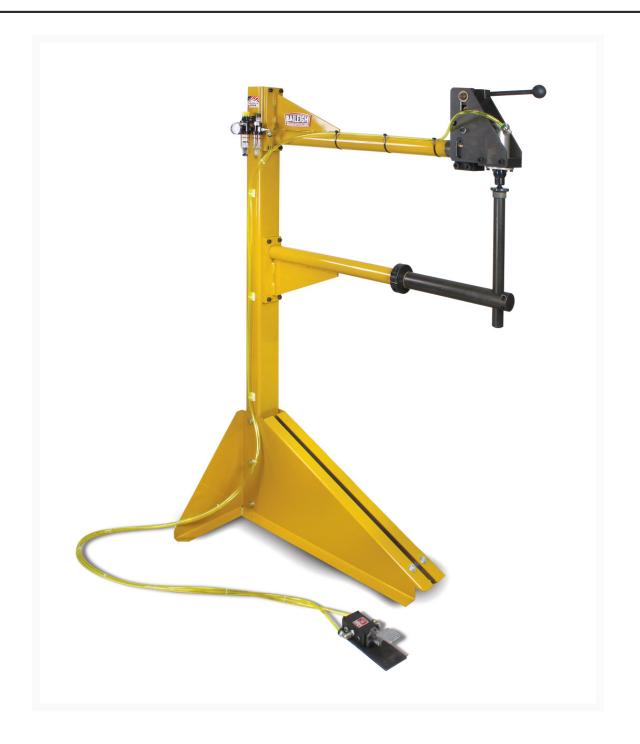

## **Planishing Hammer PH-36A**

## **Additional Information**

| Stock Number                          | BA9-MEPH36A                     |
|---------------------------------------|---------------------------------|
| Aluminum Capacity (Gauge)             | 14.0000                         |
| Included Tooling                      | Flat 2", 3", 6", 12", 24" Radii |
| Input Power                           | 90 - 120 Psi.                   |
| Mild Steel Capacity (Gauge)           | 16.0000                         |
| Model Number                          | PH-36A                          |
| Prop 65                               | Cancer and Reproductive Harm    |
| Range of Speeds                       | 3200 beats / minute             |
| Shipping Dimensions (L x W x H) (In.) | 60x44x68                        |
| Throat Depth (In.)                    | 36"                             |
| Weight (Lbs.)                         | 275                             |
| Aluminum Capacity                     | 14                              |
| Tooling Height Adjustment (In.)       | 11                              |