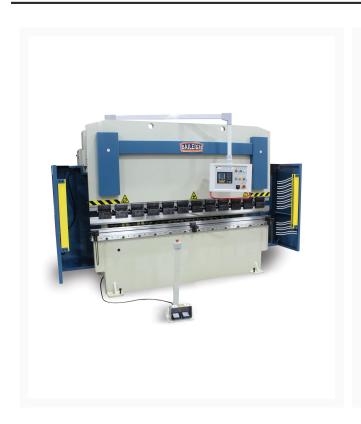

## Press Brake - BP-11210 CNC

## **Product Images**





## **Short Description**

PRE-BLACK FRIDAY SALE | ORIGINAL PRICE \$69099

## **Additional Information**

| Stock Number                                                                                                 | BA9-1000781                              |
|--------------------------------------------------------------------------------------------------------------|------------------------------------------|
| Approach Speed                                                                                               | 2.0" / sec.                              |
| Back Gauge Capacity (In.)                                                                                    | 23.62"                                   |
| Bending Speed