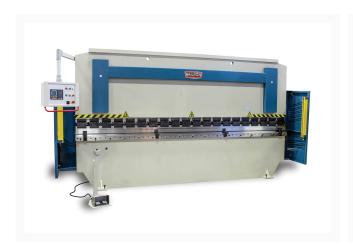

## Hydraulic Press Brake - (BP-14010 CNC)

## **Product Images**





## **Short Description**

## **Additional Information**

| Stock Number                          | BA9-1000786                  |
|---------------------------------------|------------------------------|
| Approach Speed                        | 2.0" / sec.                  |
| Back Gauge Capacity (In.)             | 23.62"                       |
| Bending Speed                         | .6" / sec.                   |
| Distance From Table To Ram            | 15.3"                        |
| Distance Per Stroke (In.)             | 4.7                          |
| Input Power                           | 220V / 3-phase               |
| Minimum Return Speed (In./Sec)        | 2.36" / sec.                 |
| Model Number                          | BP-14010 CNC                 |
| Prop 65