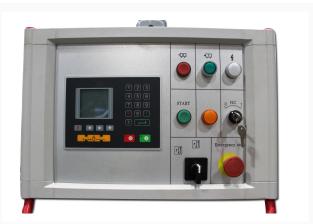

## Hydraulic Press Brake - (BP-14010 CNC)

## **Product Images**





## **Short Description**

## **Additional Information**

| Stock Number                          | BA9-1000786                  |
|---------------------------------------|------------------------------|
| Approach Speed                        | 2.0" / sec.                  |
| Back Gauge Capacity (In.)             | 23.62"                       |
| Bending Speed                         | .6" / sec.                   |
| Distance From Table To Ram            | 15.3"                        |
| Distance Per Stroke (In.)             | 4.7                          |
| Input Power                           | 220V / 3-phase               |
| Minimum Return Speed (In./Sec)        | 2.36" / sec.                 |
| Model Number                          | BP-14010 CNC                 |
| Prop 65