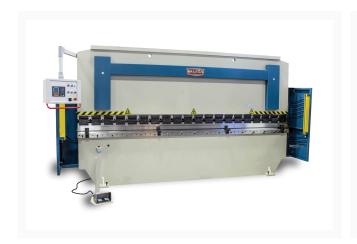

## Hydraulic Press Brake - (BP-14010 CNC)

## **Product Images**





## **Short Description**

## **Additional Information**

| Stock Number                          | BA9-1000786                  |
|---------------------------------------|------------------------------|
| Approach Speed                        | 2.0" / sec.                  |
| Back Gauge Capacity (In.)             | 23.62"                       |
| Bending Speed                         | .6" / sec.                   |
| Distance From Table To Ram            | 15.3"                        |
| Distance Per Stroke (In.)             | 4.7                          |
| Input Power                           | 220V / 3-phase               |
| Minimum Return Speed (In./Sec)        | 2.36" / sec.                 |
| Model Number                          | BP-14010 CNC                 |
| Prop 65