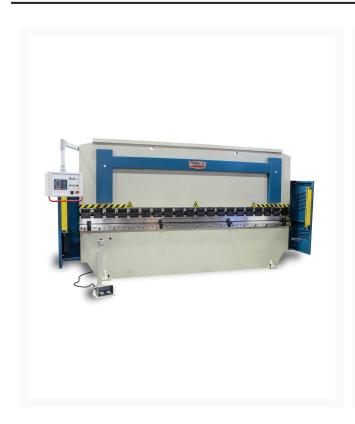

## **Hydraulic Press Brake - BP-14013 CNC**

## **Product Images**





## **Short Description**

## **Additional Information**

| Stock Number                          | BA9-1000787                  |
|---------------------------------------|------------------------------|
| Approach Speed                        | 2" / sec                     |
| Back Gauge Capacity (In.)             | 23.62"                       |
| Bending Speed                         | .6" / sec.                   |
| Distance Between Housings             | 124                          |
| Distance From Table To Ram            | 15.3"                        |
| Distance Per Stroke (In.)             | 4.7                          |
| Input Power                           | 220V / 3-phase               |
| Minimum Return Speed (In./Sec)        | 2.36" / sec.                 |
| Model N