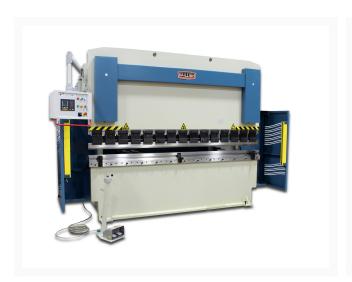

## Hydraulic Press Brake - (BP-22410 CNC)

## **Product Images**

## **Additional Information**

| Stock Number                                                                                                                       | BA9-1000790                                                |
|------------------------------------------------------------------------------------------------------------------------------------|------------------------------------------------------------|
| Approach Speed                                                                                                                     | 2.0" / sec.                                                |
| Assembled Machine Dimensions (L $\times$ W $\times$ H) (In.)                                                                       | 134" x 64" x 103"                                          |
| Back Gauge Capacity (In.)                                                                                                          | 23.62"                                                     |
| Bending Speed                                                                                                                      | .236" / sec                                                |
| Distance From Table To Ram                                                                                                         | 19.6"                                                      |
| Distance Per Stroke (In.)                                                                                                          | 7                                                          |
| Input Power                                                                                                                        | 220V / 3-phase                                             |
| Model Number                                                                                                                       | BP-22410 CNC                                               |
|                                                                                                                                    |                                                            |
| Prop 65                                                                                                                            | Cancer and Reproductive Harm                               |
| Prop 65 Shipping Dimensions (L x W x H) (In.)                                                                                      | Cancer and Reproductive Harm 155x72x100                    |
|                                                                                                                                    | ·                                                          |
| Shipping Dimensions (L x W x H) (In.)                                                                                              | 155x72x100                                                 |
| Shipping Dimensions (L x W x H) (In.) Shipping Weight (Lbs.)                                                                       | 155x72x100<br>21280                                        |
| Shipping Dimensions (L x W x H) (In.) Shipping Weight (Lbs.) Throat Depth (In.)                                                    | 155x72x100<br>21280<br>12.5"                               |
| Shipping Dimensions (L x W x H) (In.)  Shipping Weight (Lbs.)  Throat Depth (In.)  Warranty                                        | 155x72x100<br>21280<br>12.5"<br>1 Year                     |
| Shipping Dimensions (L x W x H) (In.)  Shipping Weight (Lbs.)  Throat Depth (In.)  Warranty  Weight (Lbs.)                         | 155x72x100<br>21280<br>12.5"<br>1 Year<br>29570            |
| Shipping Dimensions (L x W x H) (In.)  Shipping Weight (Lbs.)  Throat Depth (In.)  Warranty  Weight (Lbs.)  Gross Weight           | 155x72x100<br>21280<br>12.5"<br>1 Year<br>29570<br>29570.0 |
| Shipping Dimensions (L x W x H) (In.) Shipping Weight (Lbs.) Throat Depth (In.) Warranty Weight (Lbs.) Gross Weight SAP Net weight | 155x72x100<br>21280<br>12.5"<br>1 Year<br>29570<br>29570.0 |