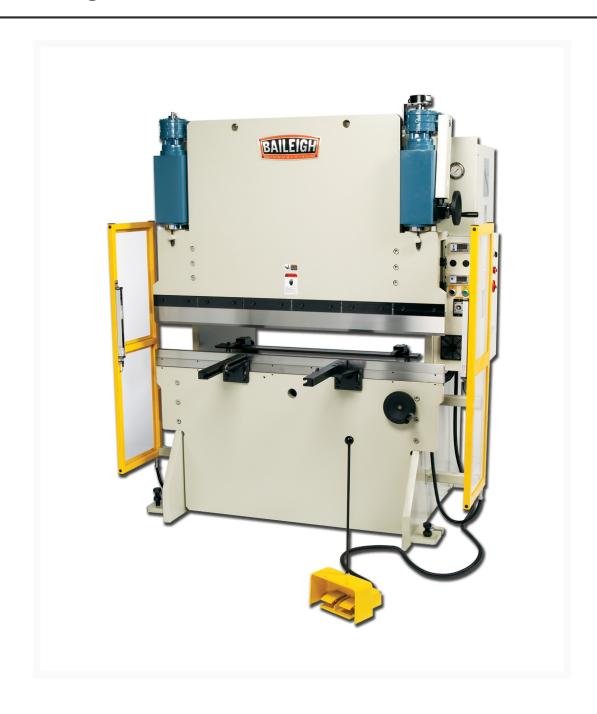

## Hydraulic Sheet Metal Press Brake - BP-5060NC

## **Product Images**



## **Short Description**

## **Additional Information**

| Stock Number                                 | BA9-1000824                  |
|----------------------------------------------|------------------------------|
| Accessories                                  | Included Accessories         |
| Approach Speed                               | 3.14" / sec.                 |
| Approx. Pressure (Tons)                      | 50 Tons                      |
| Bending Speed                                | .275" / sec.                 |
| Distance Between Housings                    | 49.21                        |
| Distance From Table To Ram                   | 11.81"                       |
| Distance Per Stroke (In.)                    | 5.9                          |
| Horse Power (HP)