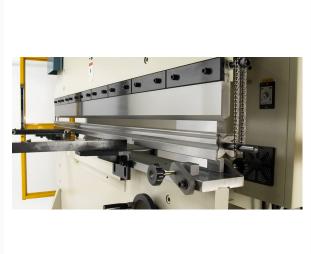

## **Hydraulic Press Brake BP-9078NC**

## **Additional Information**

| Stock Number                          | BA9-1000839                  |
|---------------------------------------|------------------------------|
| Accessories                           | Included Accessories         |
| Approach Speed                        | 3.14" / sec.                 |
| Back Gauge Capacity (In.)             | 23.62"                       |
| Bending Speed                         | .236" / sec                  |
| Capacity (In.)                        | 90 tons                      |
| Distance Between Housings             | 61                           |
| Distance From Table To Ram            | 11.81"                       |
| Distance Per Stroke (In.)             | 5.9                          |
| Input Power                           | 220V / 3-phase               |
| Minimum Return Speed (In./Sec)        | 2.36" / sec.                 |
| Model Number                          | BP-9078NC                    |
| Motor (HP)                            | 10 hp                        |
| Oil Reservoir Capacity (cc)           | 45 gal                       |
| Prop 65                               | Cancer and Reproductive Harm |
| Shipping Dimensions (L x W x H) (In.) | 103x85x100                   |
| Table Length (In.)                    | 78"                          |
| Throat Depth (In.)                    | 7.87"                        |
| Warranty                              | 1 Year                       |
| Weight (Lbs.)                         | 8800                         |
| Gross Weight                          | 8800.0                       |
| Back Gauge Motor (hp)                 | 1/2 hp                       |
|                                       |                              |