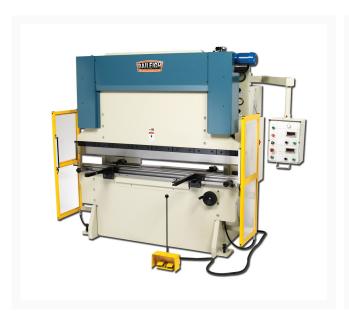

## **Hydraulic Press Brake BP-9078NC**

## **Additional Information**

| Stock Number                          | BA9-1000839                  |
|---------------------------------------|------------------------------|
| Accessories                           | Included Accessories         |
| Approach Speed                        | 3.14" / sec.                 |
| Back Gauge Capacity (In.)             | 23.62"                       |
| Bending Speed                         | .236" / sec                  |
| Capacity (In.)                        | 90 tons                      |
| Distance Between Housings             | 61                           |
| Distance From Table To Ram            | 11.81"                       |
| Distance Per Stroke (In.)             | 5.9                          |
| Input Power                           | 220V / 3-phase               |
| Minimum Return Speed (In./Sec)        | 2.36" / sec.                 |
| Model Number                          | BP-9078NC                    |
| Motor (HP)                            | 10 hp                        |
| Oil Reservoir Capacity (cc)           | 45 gal                       |
| Prop 65                               | Cancer and Reproductive Harm |
| Shipping Dimensions (L x W x H) (In.) | 103x85x100                   |
| Table Length (In.)                    | 78"                          |
| Throat Depth (In.)                    | 7.87"                        |
| Warranty                              | 1 Year                       |
| Weight (Lbs.)                         | 8800                         |
| Gross Weight                          | 8800.0                       |
| Back Gauge Motor (hp)                 | 1/2 hp                       |
|                                       |                              |