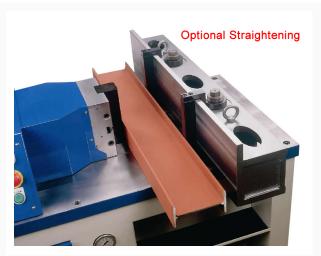

## **Horizontal Press Brake - (HPB-78NC)**

## **Product Images**





## **Short Description**

## **Additional Information**

| Stock Number                                                                                                                     | BA9-1004720                                   |
|----------------------------------------------------------------------------------------------------------------------------------|-----------------------------------------------|
| Approach Speed                                                                                                                   | 1.69" / sec.                                  |
| Approx. Pressure (Tons)                                                                                                          | 78 tons                                       |
| Fixture Holes