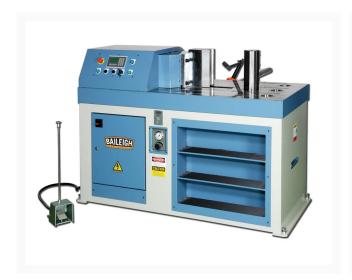

## **Horizontal Press Brake - (HPB-78NC)**

## **Product Images**





## **Short Description**

## **Additional Information**

| Stock Number                                                                                                                     | BA9-1004720                                   |
|----------------------------------------------------------------------------------------------------------------------------------|-----------------------------------------------|
| Approach Speed                                                                                                                   | 1.69" / sec.                                  |
| Approx. Pressure (Tons)                                                                                                          | 78 tons                                       |
| Fixture Holes