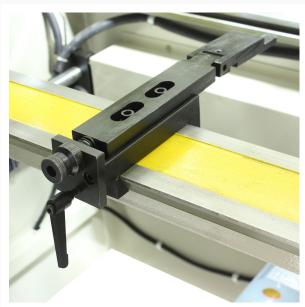

## **CNC Press Brake - (BP-3305CNC)**

## **Short Description**

CNC Press Brake - (BP-3305CNC)

## **Additional Information**

| Stock Number                          | BA9-1020680                                                               |
|---------------------------------------|---------------------------------------------------------------------------|
| Approach Speed                        | 3.5" / sec                                                                |
| Bending Speed                         | .394" / sec.                                                              |
| Distance Between Housings             | 51.25                                                                     |
| Distance From Table To Ram            | 13.325"                                                                   |
| Distance Per Stroke (In.)             | 3.15                                                                      |
| Included Tooling                      | 78° Gooseneck & Multi-Vee Die (5/16", .39", .47", 5/8", .94", 1-1/4", 2") |
| Input Power                           | 220V / 3-phase                                                            |
| Minimum Return Speed (In./Sec)        | 3.3" / sec.                                                               |
| Model Number                          | BP-3305CNC                                                                |
| Prop 65                               | Cancer and Reproductive Harm                                              |
| Shipping Dimensions (L x W x H) (In.) | 91x56x87                                                                  |
| Throat Depth (In.)                    | 8"                                                                        |
| Weight (Lbs.)                         | 5050                                                                      |
| Back Gauge Motor (hp)                 | 1/2 hp                                                                    |