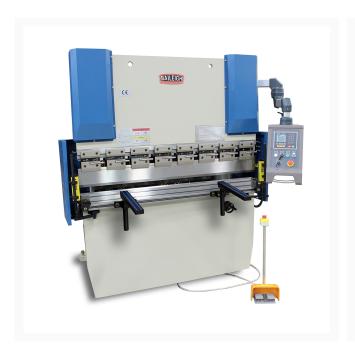

## **CNC Press Brake - (BP-3305CNC)**

## **Short Description**

CNC Press Brake - (BP-3305CNC)

## **Additional Information**

| Stock Number                          | BA9-1020680                                                               |
|---------------------------------------|---------------------------------------------------------------------------|
| Approach Speed                        | 3.5" / sec                                                                |
| Bending Speed                         | .394" / sec.                                                              |
| Distance Between Housings             | 51.25                                                                     |
| Distance From Table To Ram            | 13.325"                                                                   |
| Distance Per Stroke (In.)             | 3.15                                                                      |
| Included Tooling                      | 78° Gooseneck & Multi-Vee Die (5/16", .39", .47", 5/8", .94", 1-1/4", 2") |
| Input Power                           | 220V / 3-phase                                                            |
| Minimum Return Speed (In./Sec)        | 3.3" / sec.                                                               |
| Model Number                          | BP-3305CNC                                                                |
| Prop 65                               | Cancer and Reproductive Harm                                              |
| Shipping Dimensions (L x W x H) (In.) | 91x56x87                                                                  |
| Throat Depth (In.)                    | 8"                                                                        |
| Weight (Lbs.)                         | 5050                                                                      |
| Back Gauge Motor (hp)                 | 1/2 hp                                                                    |