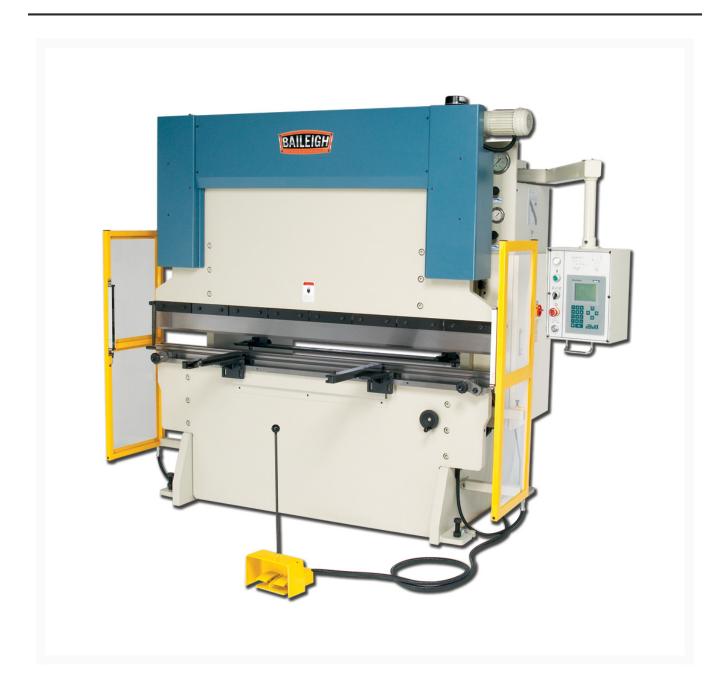

## Hydraulic Sheet Metal Press Brake BP-9078CNC

## **Additional Information**

| Stock Number                                 | BA9-1000837                  |
|----------------------------------------------|------------------------------|
| Accessories                                  | Included Accessories         |
| Approach Speed                               | 3.14" / sec.                 |
| Back Gauge Capacity (In.)                    | 23.62"                       |
| Bending Speed                                | .236" / sec                  |
| Capacity (In.)                               | 90 tons                      |
| Distance Between Housings                    | 61                           |
| Distance From Table To Ram                   | 11.81"                       |
| Distance Per Stroke (In.)                    | 5.9                          |
| Input Power                                  | 220V / 3-phase               |
| Minimum Return Speed (In./Sec)               | 2.36" / sec.                 |
| Model Number                                 | BP-9078CNC                   |
| Oil Reservoir Capacity (cc)                  | 45 gal                       |
| Prop 65                                      | Cancer and Reproductive Harm |
| Shipping Dimensions (L x W x H) (In.)        | 103x76x99                    |
| Table Length (In.)                           | 78"                          |
| Throat Depth (In.)                           | 7.87"                        |
| Weight (Lbs.)                                | 9000                         |
| Gross Weight                                 | 9000.0                       |
| Net weight                                   | 9000.0                       |
| Bending Capacity Max Length And<br>Thickness | 78.75" / .196"               |
|                                              |                              |