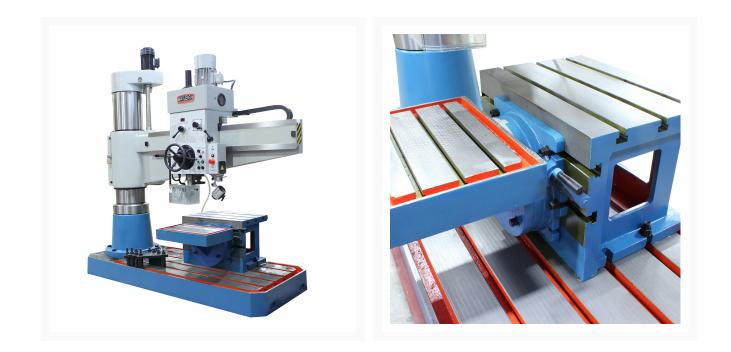

## Variable Speed Radial Drill Press | RD-1600H-VS

## **Product Images**



## **Short Description**

## **Additional Information**

| Stock Number                            | BA9-1019843                                 |
|-----------------------------------------|---------------------------------------------|
| Distance Spindle to Column (Max.) (In.) | 63"                                         |
| Distance Spindle to Column (Min.) (In.) | 13-3/4"                                     |
| Model Number                            | RD-1600H-VS                                 |
| Motor (HP)                              | 5.25 hp                                     |
| Number of Spindle Speeds                | 38 to 2000 rpm (variable)                   |
| Prop 65                                 | Cancer and Reproductive Harm                |
| Spindle Taper (In.