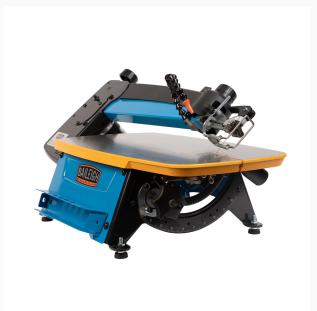

## BSS-22 - 22" Scroll Saw

## **Product Images**





## **Short Description**

## **Additional Information**

| Stock Number                                                 | BA9-1231862                  |
|--------------------------------------------------------------|------------------------------|
| Assembled Machine Dimensions (L $\times$ W $\times$ H) (In.) | 33 x 15-1/2 x 17-1/2         |
| Dust Port Outside Diameter (In.)                             | 1-1/2                        |
| Maximum Cutting Depth (In.)                                  | 2                            |
| Model Number                                                 | BSS-22                       |
| Net Weight (Lbs.)                                            | 68.2                         |
| Prop 65                                                      | Canc