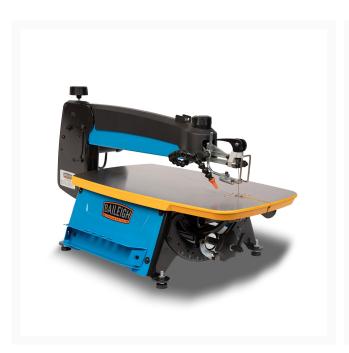

## BSS-22 - 22" Scroll Saw

## **Product Images**





## **Short Description**

## **Additional Information**

| Stock Number                                                 | BA9-1231862                  |
|--------------------------------------------------------------|------------------------------|
| Assembled Machine Dimensions (L $\times$ W $\times$ H) (In.) | 33 x 15-1/2 x 17-1/2         |
| Dust Port Outside Diameter (In.)                             | 1-1/2                        |
| Maximum Cutting Depth (In.)                                  | 2                            |
| Model Number                                                 | BSS-22                       |
| Net Weight (Lbs.)                                            | 68.2                         |
| Prop 65                                                      | Ca