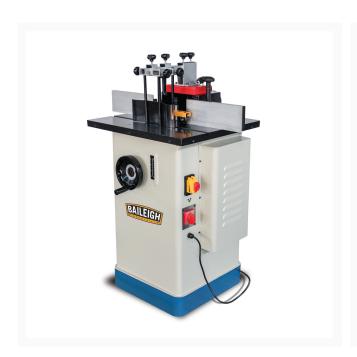

## SS-2421-V2 220V 2HP Spindle Shaper

## **Short Description**

**LIMITED TIME ONLY | ORIGINAL PRICE \$1755.99** 