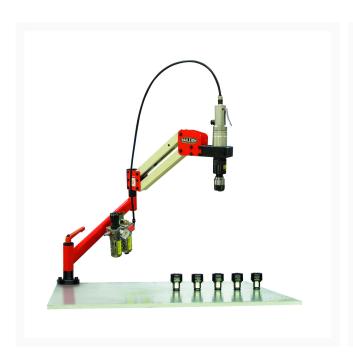

## **ATM-27-1000 Pneumatic Tapping Arm**

## **Product Images**

## **Short Description**