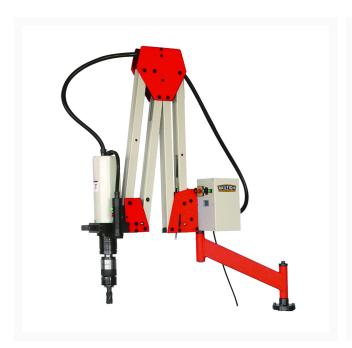

## Electronically Controlled Tapping Arm - (ETM-32-1500)

## **Short Description**