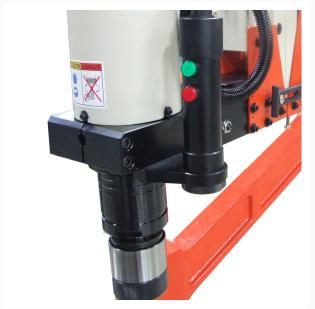

## Electronically Controlled Tapping Arm - (ETM-32-1500)

## **Short Description**