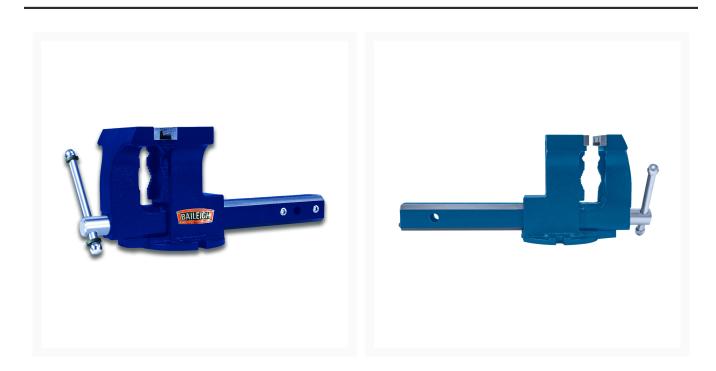

## 6" Heavy Duty Hitch Vise | BV-6HV

## **Product Images**



## **Short Description**

## **Additional Information**

| Stock Number         | BA9-1227908                                    |
|----------------------|------------------------------------------------|
| Accessories          | Included Accessories                           |
| Clamping Force (lb.) | 2.5/3.5 tons (Hitch/Bench)                     |
| Jaw Depth (In.)      | 5.5" Parallel, 3-1/2" Pipe,                    |
| Jaw Width (In.)      | 5.9" Parallel                                  |
| Material Type        | Ductile cast iron (60,000PSI tensile strength) |
| Model Number         | BV-6HV                                         |
| Pipe Capacity (In.)  | 1/4" - 3-1/2"                                  |
| Prop 65              | Cancer and Reproductive Harm                   |
|