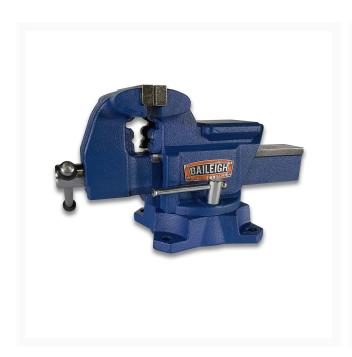

## BV-4I - 4" Bench Vise

## **Product Images**

## **Additional Information**

| Stock Number         | BA9-1227985                                    |
|----------------------|------------------------------------------------|
| Accessories          | Included Accessories                           |
| Clamping Force (lb.) | 3 tons                                         |
| Headstock Movement   | Yes (360 degrees)                              |
| Jaw Depth (In.)      | 5" Parallel, 2" Pipe,                          |
| Jaw Width (In.)      | 4.48" Parallel                                 |
| Material Type        | Ductile cast iron (60,000PSI tensile strength) |
| Model Number         | BV-4I                                          |
| Prop 65              | Cancer and Reproductive Harm                   |
| Throat Depth (In.)   | 2.6"                                           |
| Warranty             | 1 Year                                         |
| Weight (Lbs.)        | 25                                             |
| Gross Weight         | 20.0                                           |