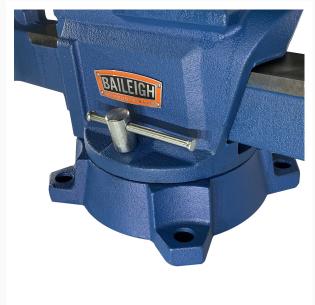

## **Product Images**

## **Additional Information**

| Stock Number         | BA9-1227985                                    |
|----------------------|------------------------------------------------|
| Accessories          | Included Accessories                           |
| Clamping Force (lb.) | 3 tons                                         |
| Headstock Movement   | Yes (360 degrees)                              |
| Jaw Depth (In.)      | 5" Parallel, 2" Pipe,                          |
| Jaw Width (In.)      | 4.48" Parallel                                 |
| Material Type        | Ductile cast iron (60,000PSI tensile strength) |
| Model Number         | BV-4I                                          |
| Prop 65              | Cancer and Reproductive Harm                   |
| Throat Depth (In.)   | 2.6"                                           |
| Warranty             | 1 Year                                         |
| Weight (Lbs.)        | 25                                             |
| Gross Weight         | 20.0                                           |