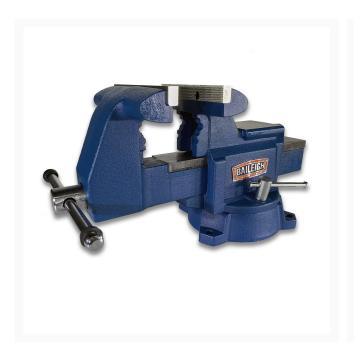

## **BV-5I - 5" Bench Vise**

## **Additional Information**

| Stock Number         | BA9-1227986                                    |
|----------------------|------------------------------------------------|
| Accessories          | Included Accessories                           |
| Clamping Force (lb.) | 3.5 tons                                       |
| Headstock Movement   | Yes (360 degrees)                              |
| Jaw Depth (In.)      | 5.9" Parallel, 2" Pipe,                        |
| Jaw Width (In.)      | 5.5" Parallel                                  |
| Material Type        | Ductile cast iron (60,000PSI tensile strength) |
| Model Number         | BV-5I                                          |
| Prop 65              | Cancer and Reproductive Harm                   |
| Throat Depth (In.)   | 3.14"                                          |
| Warranty             | 1 Year                                         |
| Weight (Lbs.)        | 30                                             |
| Gross Weight         | 28.0                                           |