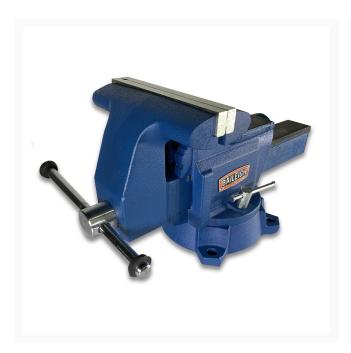

## **BV-8I - 8" Industrial Bench Vise**

## **Additional Information**

| Stock Number         | BA9-1227988                                    |
|----------------------|------------------------------------------------|
| Accessories          | Included Accessories                           |
| Clamping Force (lb.) | 5 tons                                         |
| Headstock Movement   | Yes (360 degrees)                              |
| Jaw Depth (In.)      | 9" Parallel, 3" Pipe,                          |
| Jaw Width (In.)      | 8" Parallel                                    |
| Material Type        | Ductile cast iron (60,000PSI tensile strength) |
| Model Number         | BV-8I                                          |
| Prop 65              | Cancer and Reproductive Harm                   |
| Throat Depth (In.)   | 4"                                             |
| Warranty             | 1 Year                                         |
| Weight (Lbs.)        | 65                                             |
| Gross Weight         | 60.0                                           |