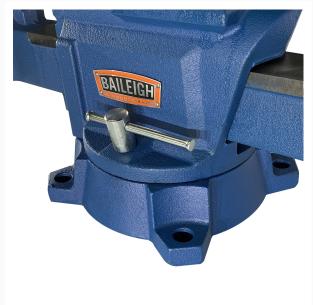

## **Additional Information**

| Stock Number         | BA9-1227988                                    |
|----------------------|------------------------------------------------|
| Accessories          | Included Accessories                           |
| Clamping Force (lb.) | 5 tons                                         |
| Headstock Movement   | Yes (360 degrees)                              |
| Jaw Depth (In.)      | 9" Parallel, 3" Pipe,                          |
| Jaw Width (In.)      | 8" Parallel                                    |
| Material Type        | Ductile cast iron (60,000PSI tensile strength) |
| Model Number         | BV-8I                                          |
| Prop 65              | Cancer and Reproductive Harm                   |
| Throat Depth (In.)   | 4"                                             |
| Warranty             | 1 Year                                         |
| Weight (Lbs.)        | 65                                             |
| Gross Weight         | 60.0                                           |