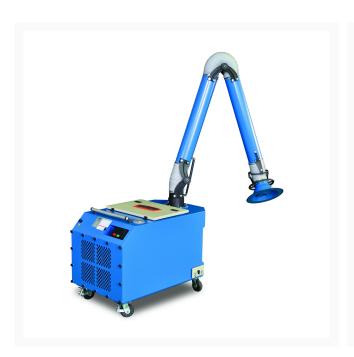

## **Portable Fume Extractor - FE-850**

## **Product Images**





## **Short Description**

## **Additional Information**

| Stock Number                          | BA9-1017591                                                                                                                                                 |
|---------------------------------------|-------------------------------------------------------------------------------------------------------------------------------------------------------------|
| Extractor Arm                         | 6"OD x 10' length                                                                                                                                           |
| Filter Size (W x L x D) (In.)         | Stainless steel mesh(21.8" x 11.6")- Aluminum mesh(21.25" x 17.25" x 7/8") - Pre-pleated filter(2