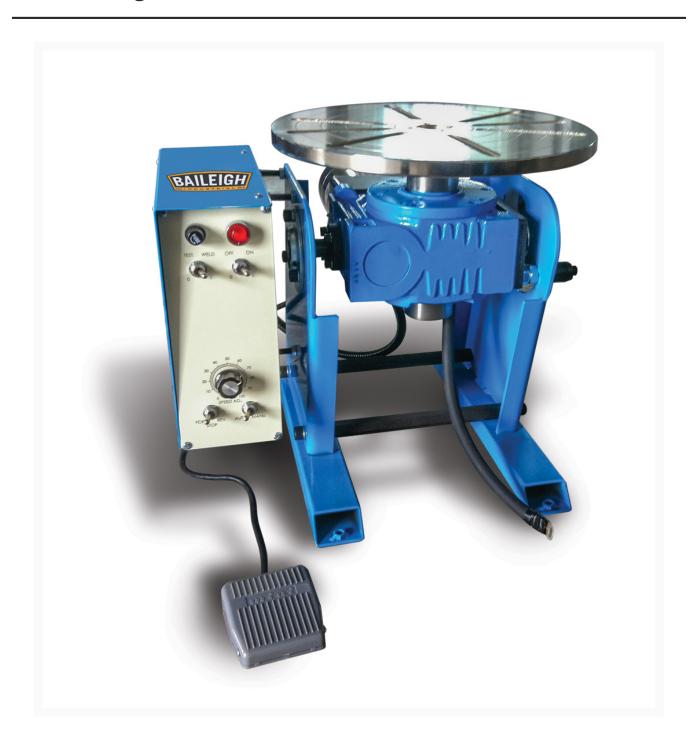

## **Welding Positioner WP-450**

## **Product Images**

## **Short Description**