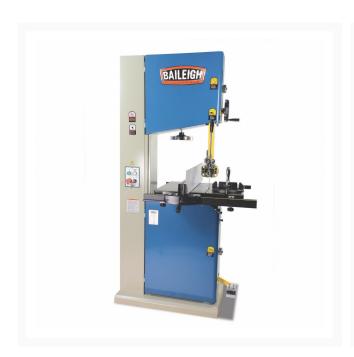

## **Woodworking Bandsaw | WBS-18**

## **Product Images**





## **Short Description**

**LIMITED TIME ONLY | ORIGINAL PRICE \$5221** 

## **Additional Information**

| Stock Number                          | BA9-1016612                       |
|---------------------------------------|-----------------------------------|
| Blade Size (In.)                      | 153.5" Long x 1/8" to 1-1/4" Wide |
| Maximum Board Width (In.)             | 17-5/8"                           |
| Maximum Cutting Depth (In.)           | 16"                               |
| Model Number                          | WBS-18-1.0                        |
| Prop 65                               | Cancer and Reproductive Harm      |
| Shipping Dimensions (L x W x H) (In.) | 45x48x90                          |
| Table Width (In.)                     | 24"