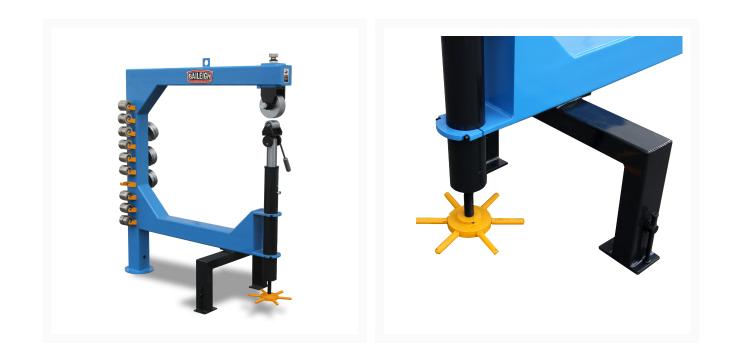

## EW-45 - 45" Professional English Wheel

## **Product Images**



## **Short Description**

## **Additional Information**

| Stock Number                | BA9-1232705                                                                                                         |
|-----------------------------|---------------------------------------------------------------------------------------------------------------------|
| Model Number                | EW-45                                                                                                               |
| Prop 65                     | Cancer and Reproductive Harm                                                                                        |
| Warranty                    | 1 Year