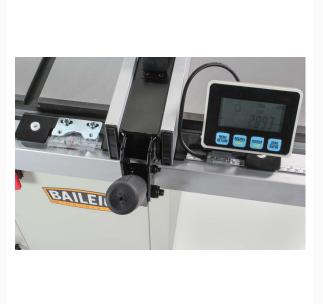

## **Hybrid Table Saw TS-1044H**

## **Product Images**





## **Short Description**

## **Additional Information**

| Stock Number                             | BA9-1020029                  |
|------------------------------------------|------------------------------|
| Arbor Diameter (In.)                     | 5/8                          |
| Arbor Speed (RPM)                        | 4000                         |
| Blade Diameter (In.)                     | 10                           |
| Gross Weight (Lbs)                       | 275                          |
| Maximum Depth of Cut at 45 Degrees (In.) | 2-1/8                        |
| Maximum Depth of Cut (In.)               | 3-1/8                        |
| Maximum Diameter of Dado (In.)           | 8                            |
| Maximum Rip Right of Blade (In.)         | 36"