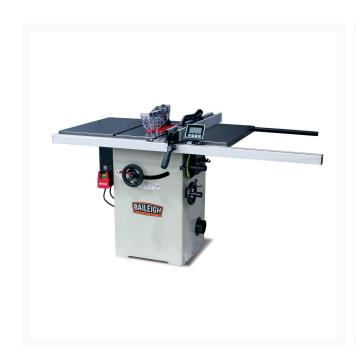

## **Hybrid Table Saw TS-1044H**

## **Product Images**





## **Short Description**

## **Additional Information**

| Stock Number                             | BA9-1020029                  |
|------------------------------------------|------------------------------|
| Arbor Diameter (In.)                     | 5/8                          |
| Arbor Speed (RPM)                        | 4000                         |
| Blade Diameter (In.)                     | 10                           |
| Gross Weight (Lbs)                       | 275                          |
| Maximum Depth of Cut at 45 Degrees (In.) | 2-1/8                        |
| Maximum Depth of Cut (In.)               | 3-1/8                        |
| Maximum Diameter of Dado (In.)           | 8                            |
| Maximum Rip Right of Blade (In.)         | 36"